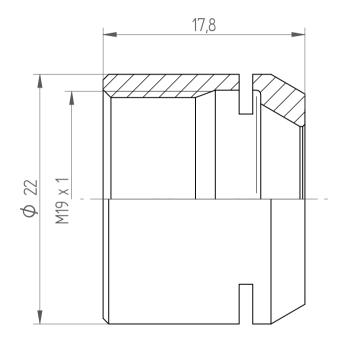

REGO-FIX AG Obermattweg 60 4456 Tenniken / Switzerland

Phone +41 61 976 14 66 Fax +41 61 976 14 14 www.rego-fix.com This is a non controlled copy. All information given herein are subject to change without notice

The information given herein has been carefully checkd and is believed to be correct. REGO-FIX, however, assumes no responsibility or liability for any errors, inaccuracies or omissions that may apper in this drawing

This document is subject to copyright laws. No part of this document may be reproduced or transmitted in any form or any means, electronic or mechanic, for any purpose, without the express written permission of REGO-FIX

Type: ER16\_MS
Part No.: 321650000
Date: 19.08.2014

Scale: 3:1